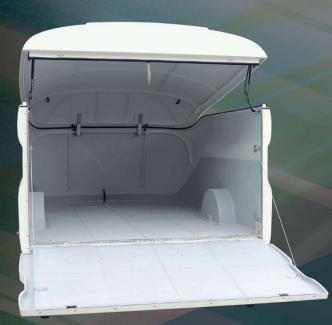

## WIDEBODY TRAILER RONHOR

MOST popular

- □ Lockable, keeping your ride and gear safe
- □ Easy to load with one person
- □ USA built by skilled craftsmen and women
- □ Colors, stripes and more, easy to customize
- Aluminum chassis
- □ Haul 2 large bikes or carry a trike
- □ Great behind an RV!

## **Dimensions & Capacity** Total Length 16'

Body Length 13'6" Outside Width 8'6" Overall Height 6'9" Tailgate Opening Width 7'6" Tailgate Opening Height (top closed) 4'3" Tailgate Opening Height (top open) 6'3" Tailgate Width 8'4" Tailgate Length 4'4" Deck Height Above Ground 1'3" Interior Width at Wheel Well 6'8" Interior Width at Mirrors and Bars 8'5" Interior Width at Bags 8' >Interior Height (top closed) 5'3" Interior Height (top open) 7'3" Empty weight 1170 lbs Axle capacity 3500 lbs Carrying Capacity 2330 lbs Tire Size ST225/75R15D